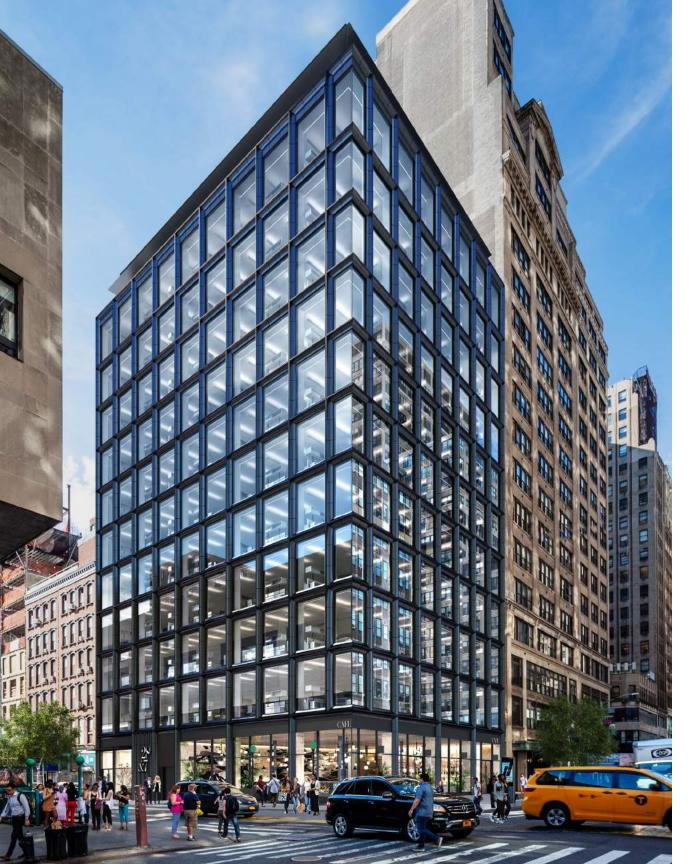

#### DESIGN

11-story, 100,000+ square foot commercial building

Designed to achieve LEED Silver Certification

Triple-glazed floor-to-ceiling windows

Penthouse with private wraparound terrace

Double-height ground level amenity space ideally suited for food & beverage

# PRIME CHELSEA CORNER PROPERTY

# BETWEEN THE HIGH LINE AND MADISON SQUARE PARK

Situated on a high-profile corner directly across from the Fashion Institute of Technology in New York City's Chelsea neighborhood, 28&7 is the optimal location for companies seeking to be at the nexus of Midtown, the Fashion District, NoMAD, and the New West Side. With the High Line and Hudson Yards a few blocks to the west and Madison Square Park just to the east, tenants enjoy superior proximity to Manhattan's most stylish new destinations for luxury shopping and world-class dining, culture, and entertainment.