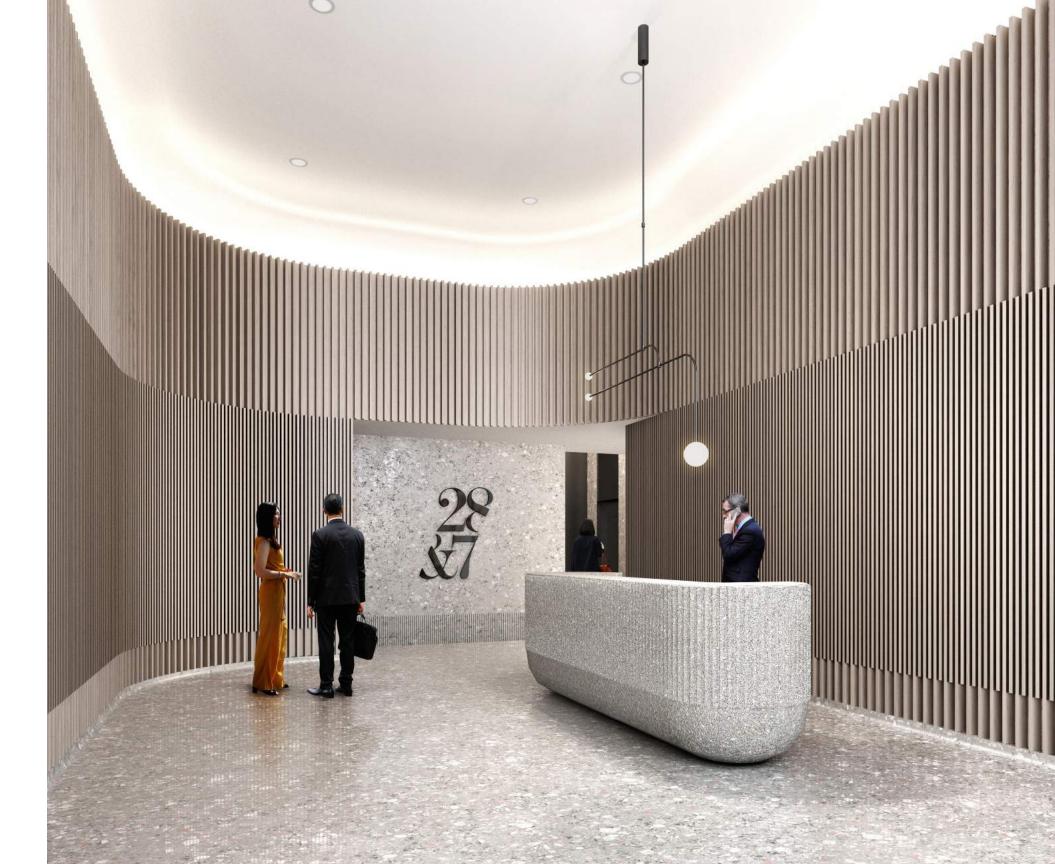

#### **HEALTH & WELLNESS**

Lobby designed with touchless entry door, concierge desk with deployable glass barrier, touchless digital visitor system, and destination dispatch elevators with touchless call feature