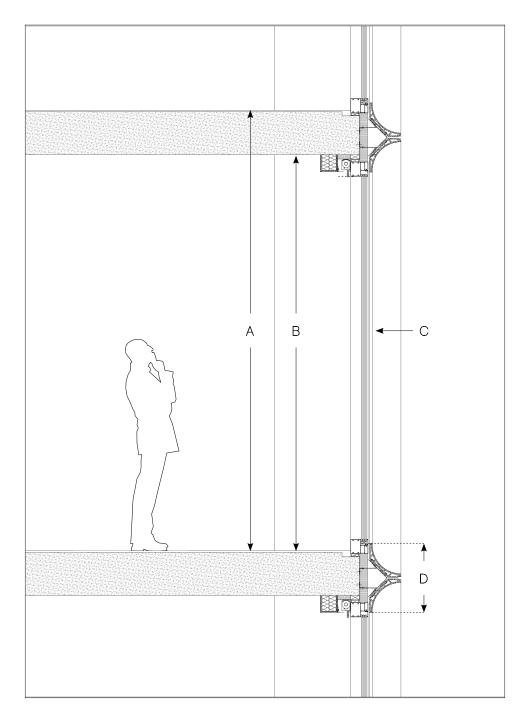

#### DESIGN

11-story, 100,000+ square foot commercial building

Designed to achieve LEED Silver Certification

Triple-glazed floor-to-ceiling windows

Penthouse with private wraparound terrace

Double-height ground level amenity space ideally suited for food & beverage