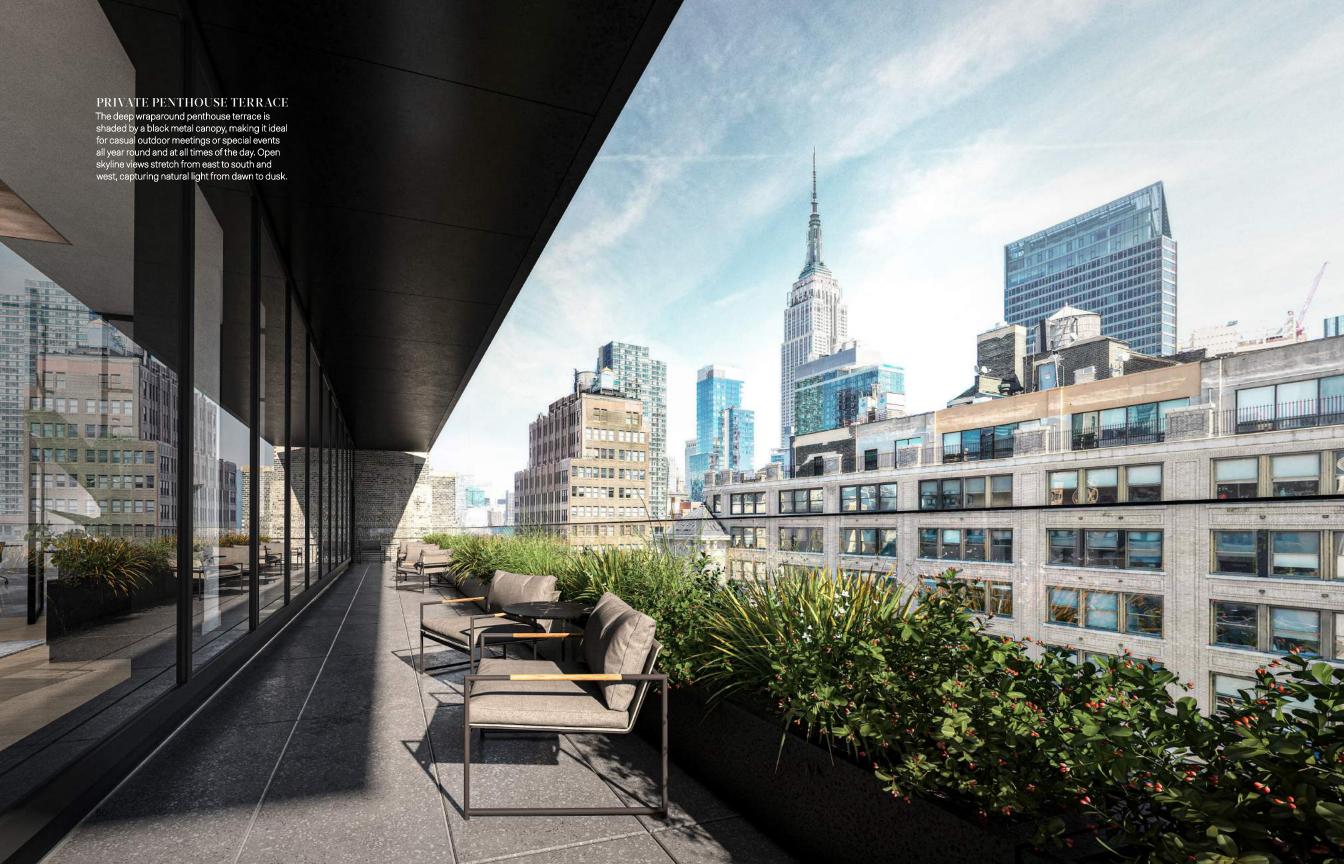

#### DESIGN

11-story, 100,000+ square foot commercial building

Designed to achieve LEED Silver Certification

Triple-glazed floor-to-ceiling windows

Penthouse with private wraparound terrace

Double-height ground level amenity space ideally suited for food & beverage