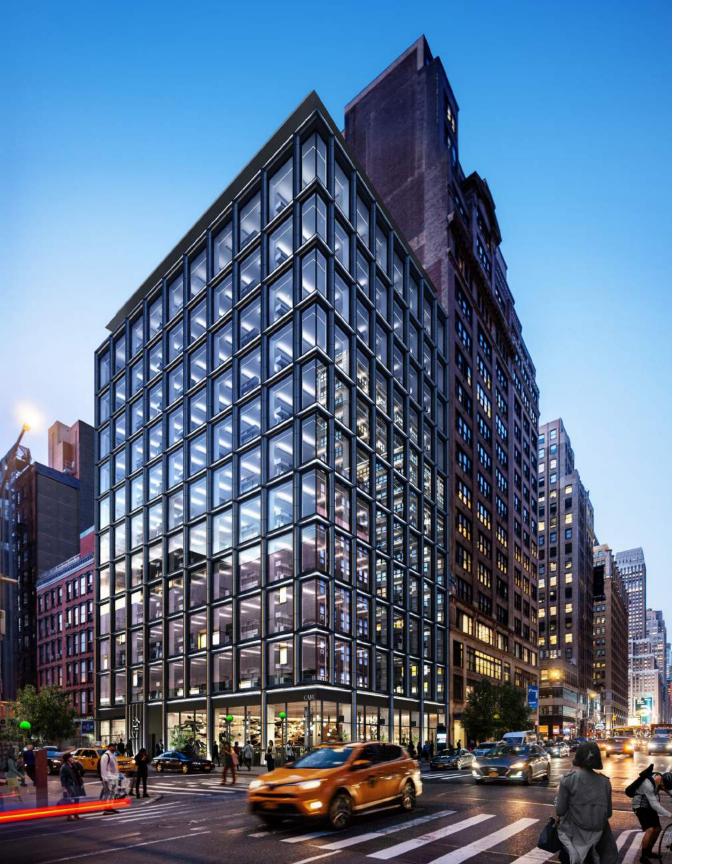

#### DESIGN

11-story, 100,000+ square foot commercial building

Designed to achieve LEED Silver Certification

Triple-glazed floor-to-ceiling windows

Penthouse with private wraparound terrace

Double-height ground level amenity space ideally suited for food & beverage

# PRIME CHELSEA CORNER PROPERTY

# BETWEEN THE HIGH LINE AND MADISON SQUARE PARK

Situated on a high-profile corner directly across from the Fashion Institute of Technology in New York City's Chelsea neighborhood, 28&7 is the optimal location for companies seeking to be at the nexus of Midtown, the Fashion District, NoMAD, and the New West Side. With the High Line and Hudson Yards a few blocks to the west and Madison Square Park just to the east, tenants enjoy superior proximity to Manhattan's most stylish new destinations for luxury shopping and world-class dining, culture, and entertainment.