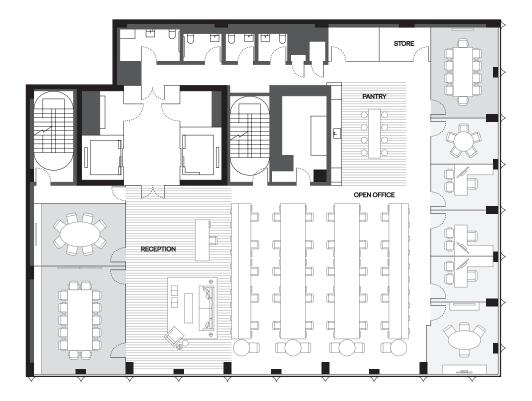

#### DESIGN

11-story, 100,000+ square foot commercial building

Designed to achieve LEED Silver Certification

Triple-glazed floor-to-ceiling windows

Penthouse with private wraparound terrace

Double-height ground level amenity space ideally suited for food & beverage

Individual, executive-style bathrooms on each floor