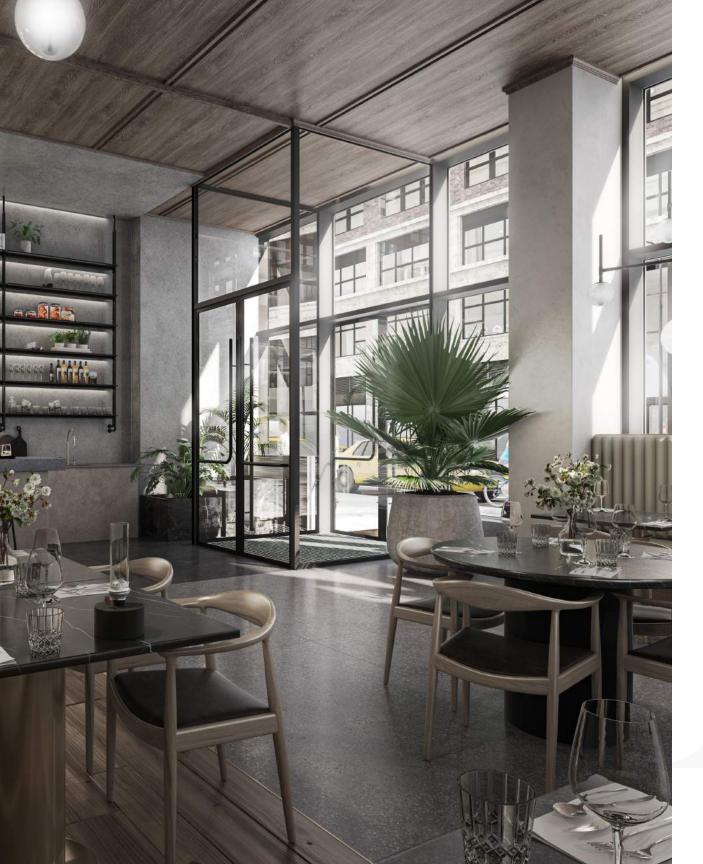

#### DESIGN

11-story, 100,000+ square foot commercial building

Designed to achieve LEED Silver Certification

Triple-glazed floor-to-ceiling windows

Penthouse with private wraparound terrace

Double-height ground level amenity space ideally suited for food & beverage