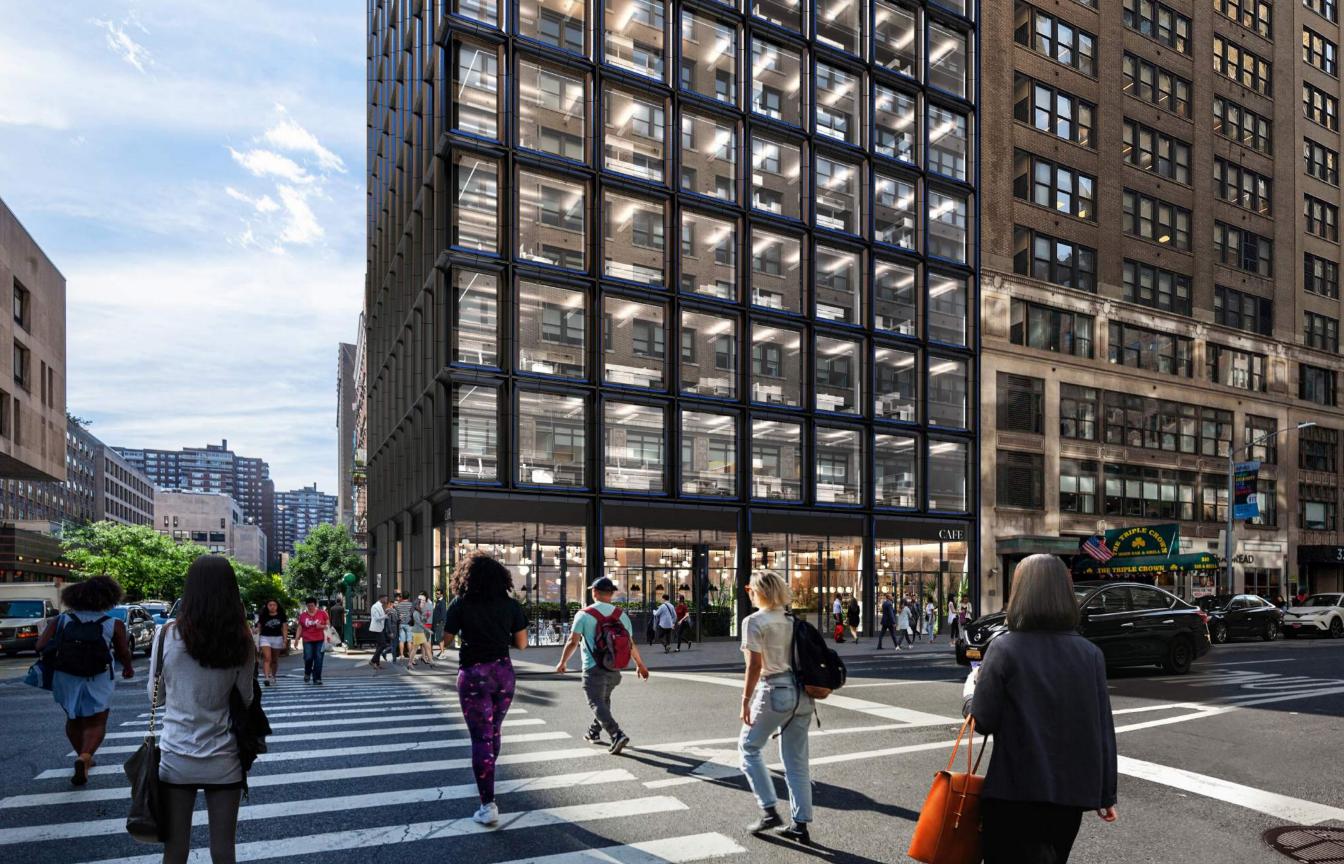

#### DESIGN

11-story, 100,000+ square foot commercial building

Designed to achieve LEED Silver Certification

Triple-glazed floor-to-ceiling windows

Penthouse with private wraparound terrace

Double-height ground level amenity space ideally suited for food & beverage

# PRIME CHELSEA CORNER PROPERTY

# BETWEEN THE HIGH LINE AND MADISON SQUARE PARK

Situated on a high-profile corner directly across from the Fashion Institute of Technology in New York City's Chelsea neighborhood, 28&7 is the optimal location for companies seeking to be at the nexus of Midtown, the Fashion District, NoMAD, and the New West Side. With the High Line and Hudson Yards a few blocks to the west and Madison Square Park just to the east, tenants enjoy superior proximity to Manhattan's most stylish new destinations for luxury shopping and world-class dining, culture, and entertainment.