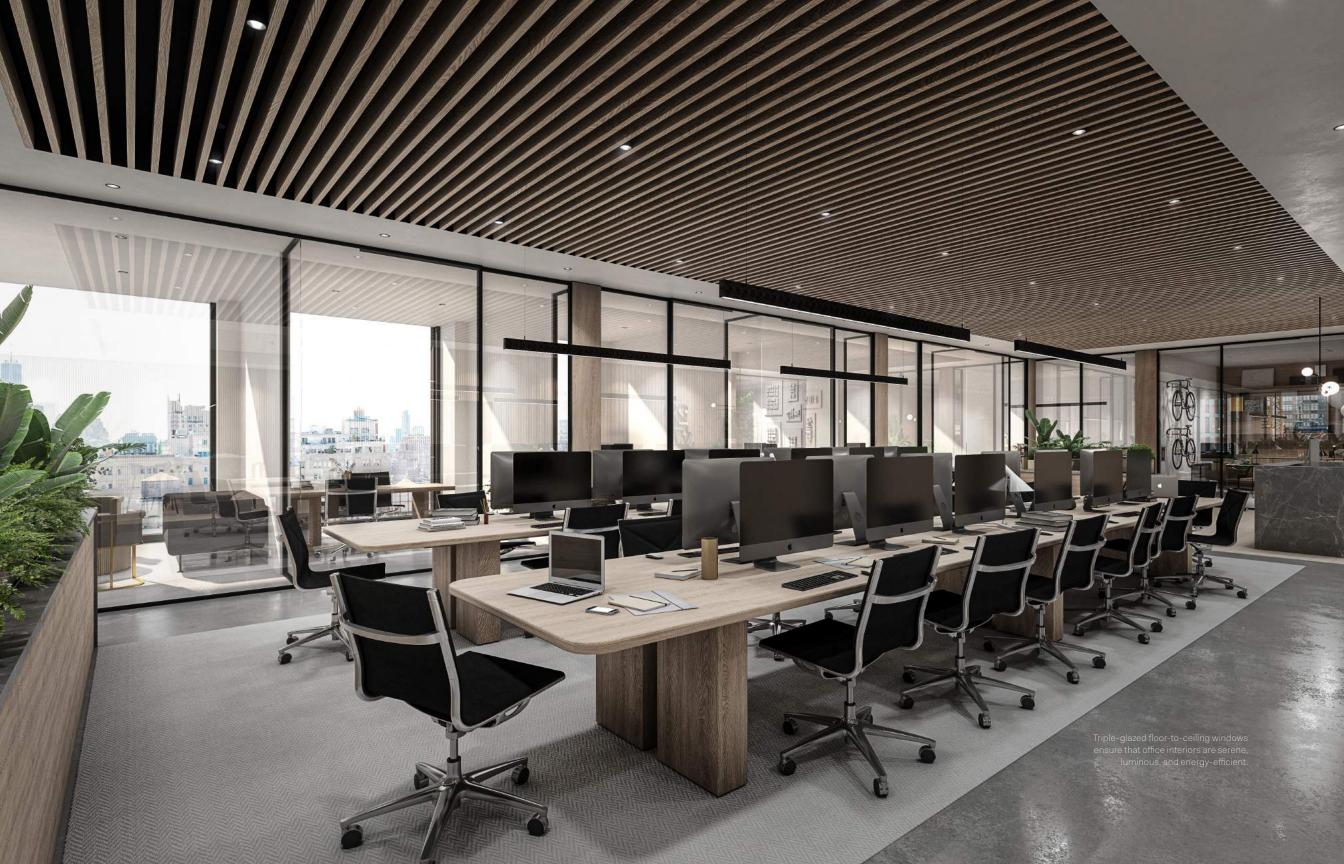

#### DESIGN

11-story, 100,000+ square foot commercial building

Designed to achieve LEED Silver Certification

Triple-glazed floor-to-ceiling windows

Penthouse with private wraparound terrace

Double-height ground level amenity space ideally suited for food & beverage