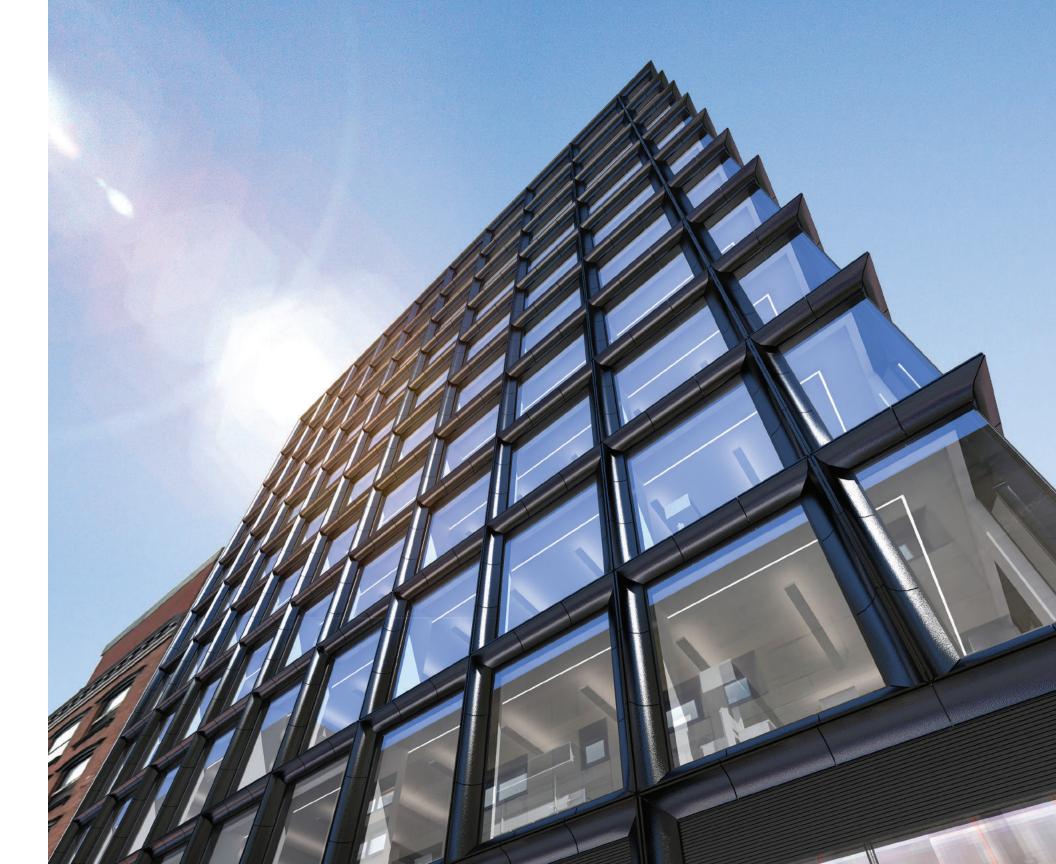

#### DESIGN

11-story, 100,000+ square foot commercial building

Designed to achieve LEED Silver Certification

Triple-glazed floor-to-ceiling windows

Penthouse with private wraparound terrace

Double-height ground level amenity space ideally suited for food & beverage