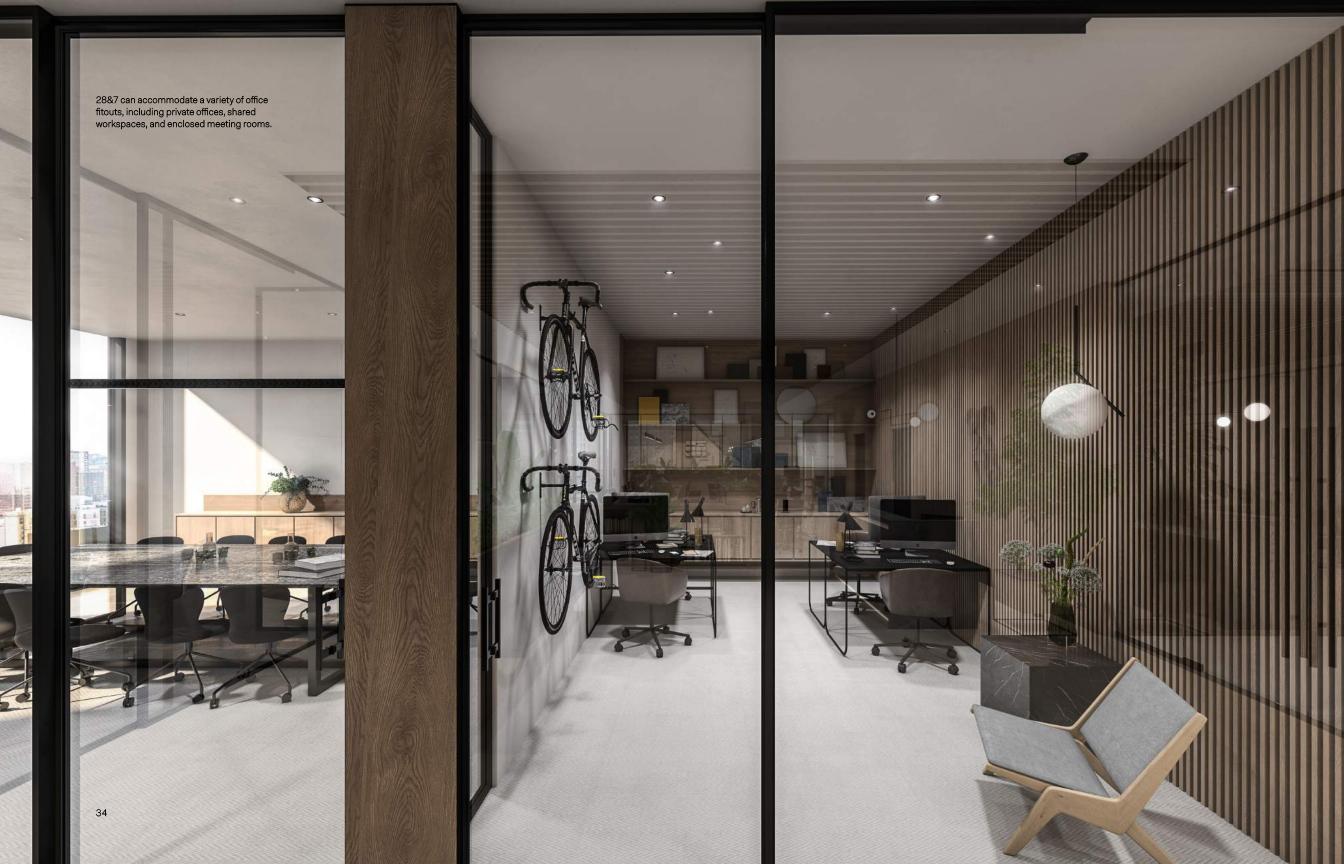

#### DESIGN

11-story, 100,000+ square foot commercial building

Designed to achieve LEED Silver Certification

Triple-glazed floor-to-ceiling windows

Penthouse with private wraparound terrace

Double-height ground level amenity space ideally suited for food & beverage