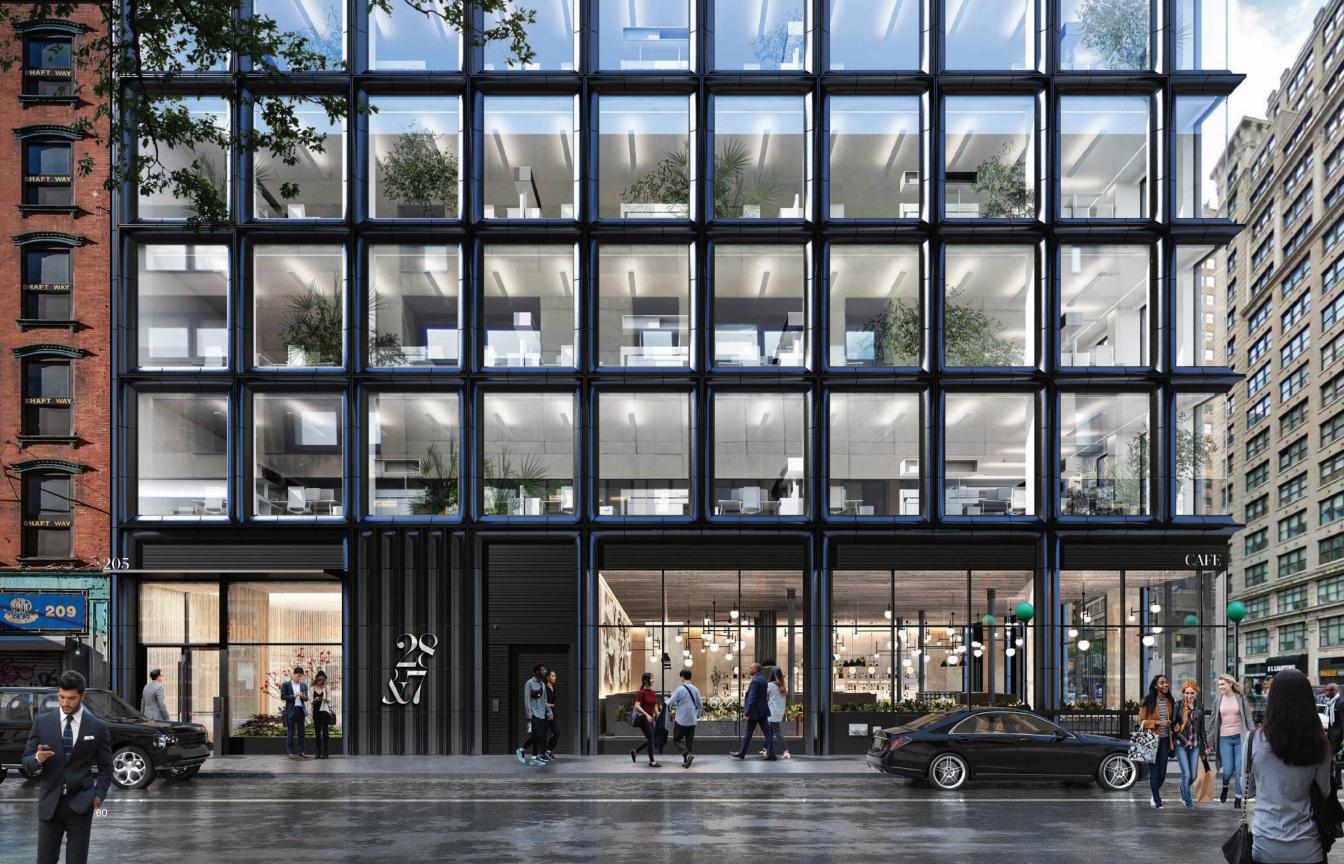

# 28&7 CHELSEA, NYC BOUTIQUE CLASS A OFFICE SPACE

#### DESIGN

11-story, 100,000+ square foot commercial building

Designed to achieve LEED Silver Certification

Triple-glazed floor-to-ceiling windows

Penthouse with private wraparound terrace

Double-height ground level amenity space ideally suited for food & beverage

#### LOCATION

Corner property in Chelsea offering east, south, and west views from all floors

Exceptional proximity to Penn Station, Hudson Yards, and the High Line

Steps from a vast transportation network connecting all five NYC boroughs, the tri-state area and points worldwide

# PRIME CHELSEA CORNER PROPERTY

# BETWEEN THE HIGH LINE AND MADISON SQUARE PARK

Situated on a high-profile corner directly across from the Fashion Institute of Technology in New York City's Chelsea neighborhood, 28&7 is the optimal location for companies seeking to be at the nexus of Midtown, the Fashion District, NoMAD, and the New West Side. With the High Line and Hudson Yards a few blocks to the west and Madison Square Park just to the east, tenants enjoy superior proximity to Manhattan's most stylish new destinations for luxury shopping and world-class dining, culture, and entertainment.