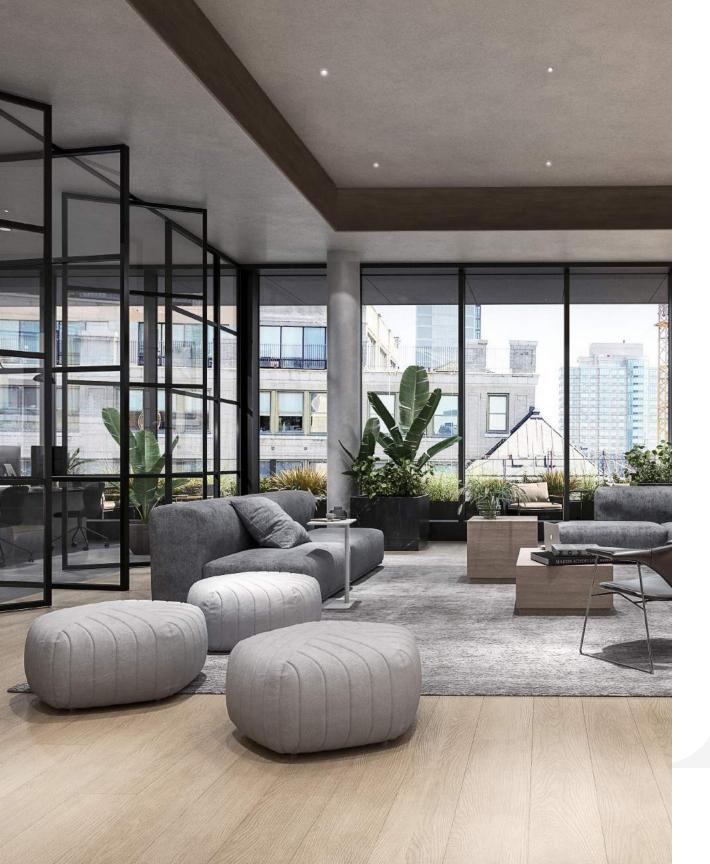

#### DESIGN

11-story, 100,000+ square foot commercial building

Designed to achieve LEED Silver Certification

Triple-glazed floor-to-ceiling windows

Penthouse with private wraparound terrace

Double-height ground level amenity space ideally suited for food & beverage