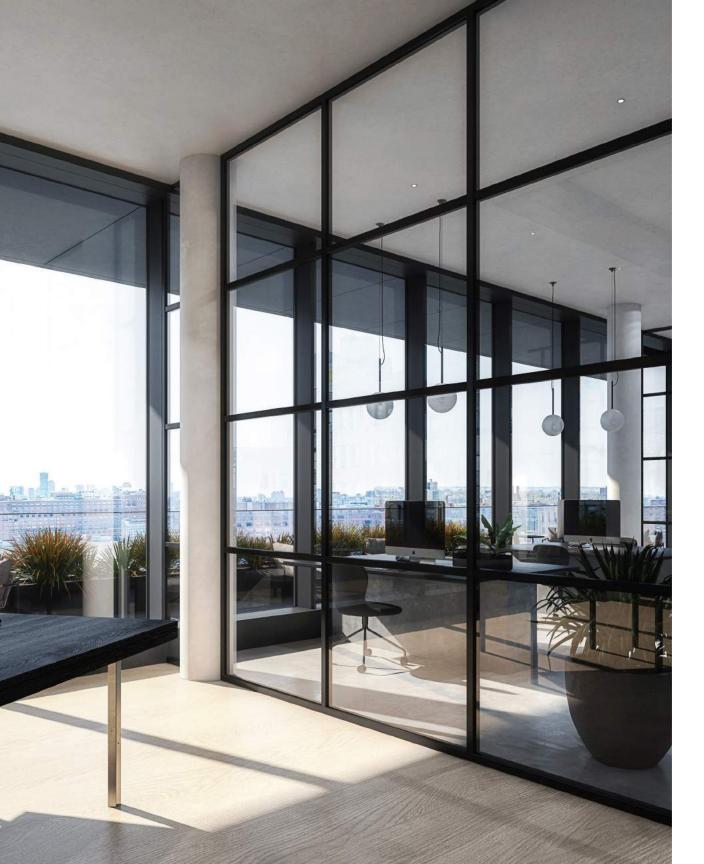

#### DESIGN

11-story, 100,000+ square foot commercial building

Designed to achieve LEED Silver Certification

Triple-glazed floor-to-ceiling windows

Penthouse with private wraparound terrace

Double-height ground level amenity space ideally suited for food & beverage