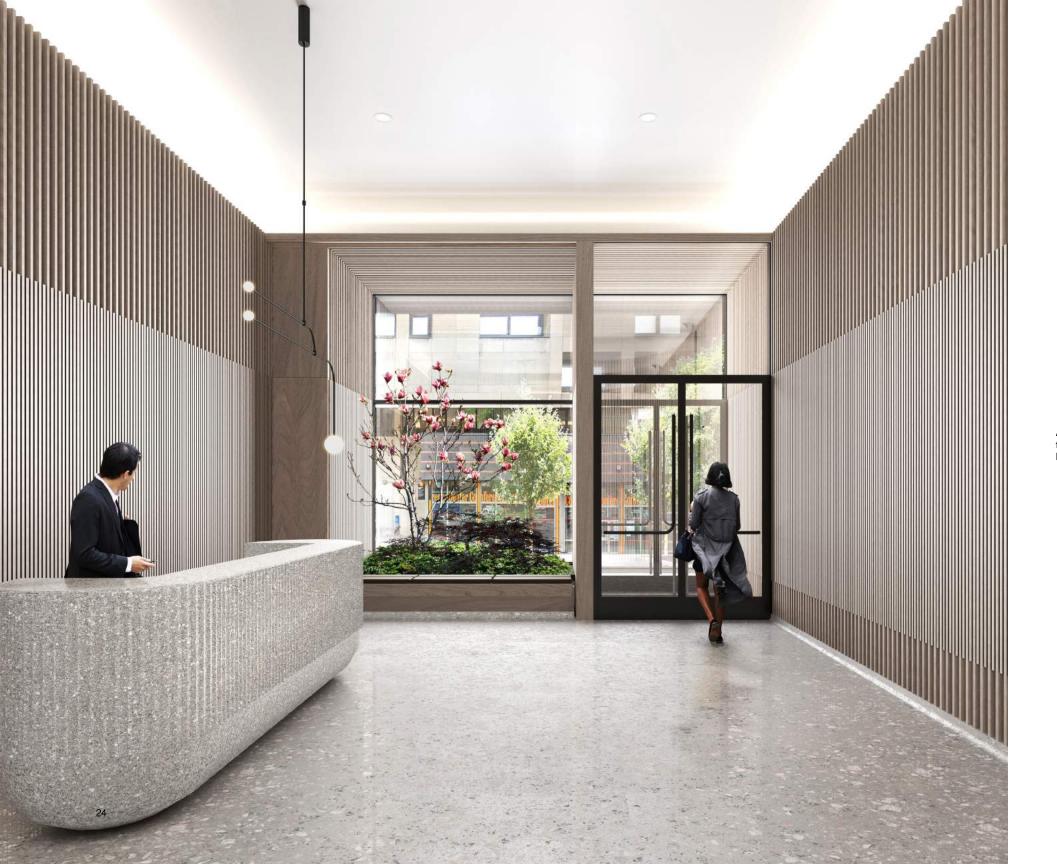

#### **HEALTH & WELLNESS**

Lobby designed with touchless entry door, concierge desk with deployable glass barrier, touchless digital visitor system, and destination dispatch elevators with touchless call feature

Hand sanitizing stations in the lobby and all tenant floors

Tenant floors feature sensor-based lighting and touchless plumbing fixtures