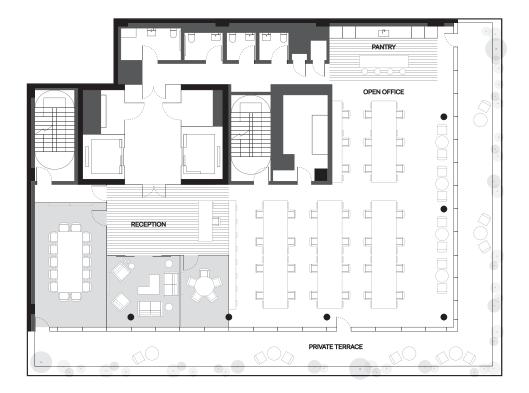

#### DESIGN

11-story, 100,000+ square foot commercial building

Designed to achieve LEED Silver Certification

Triple-glazed floor-to-ceiling windows

Penthouse with private wraparound terrace

Double-height ground level amenity space ideally suited for food & beverage