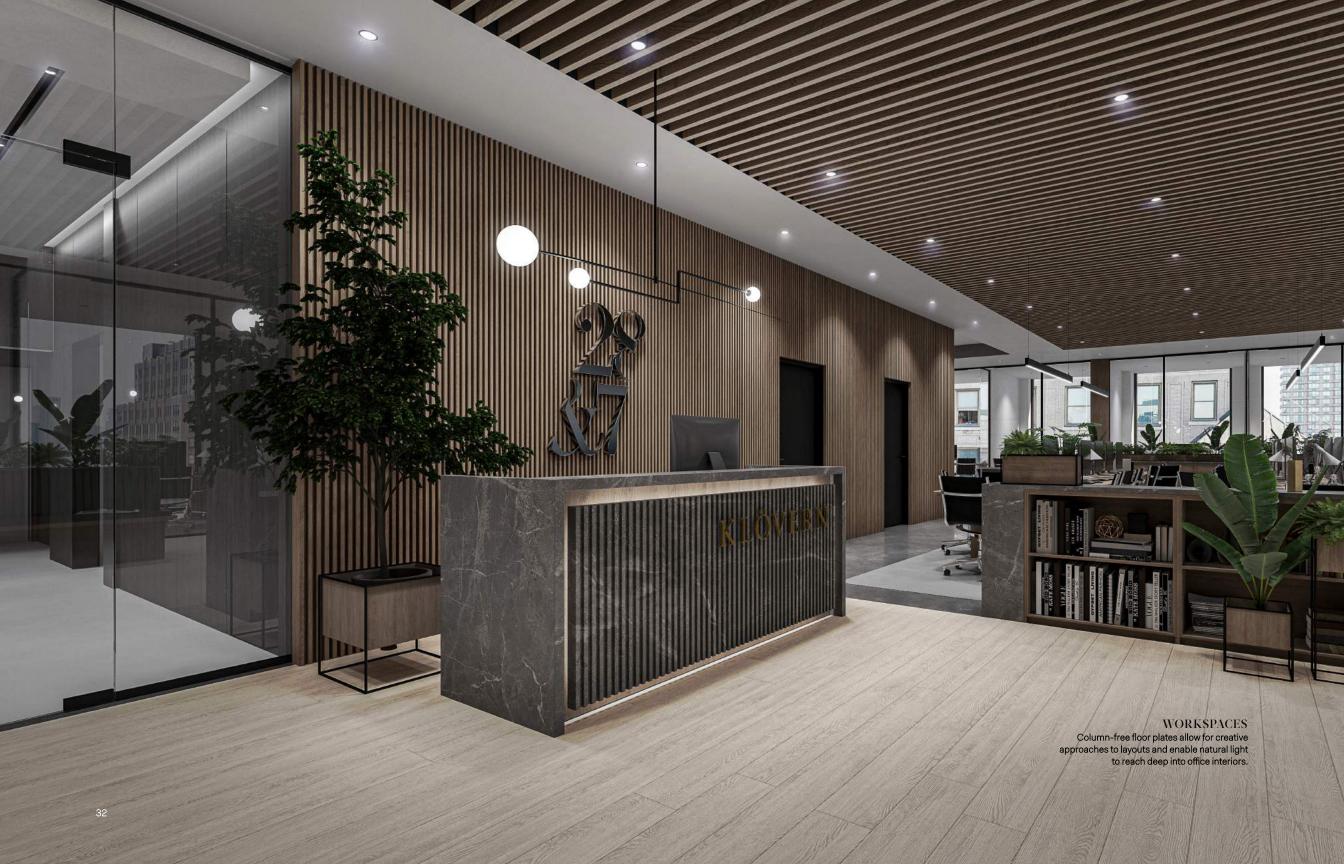

#### **HEALTH & WELLNESS**

Lobby designed with touchless entry door, concierge desk with deployable glass barrier, touchless digital visitor system, and destination dispatch elevators with touchless call feature