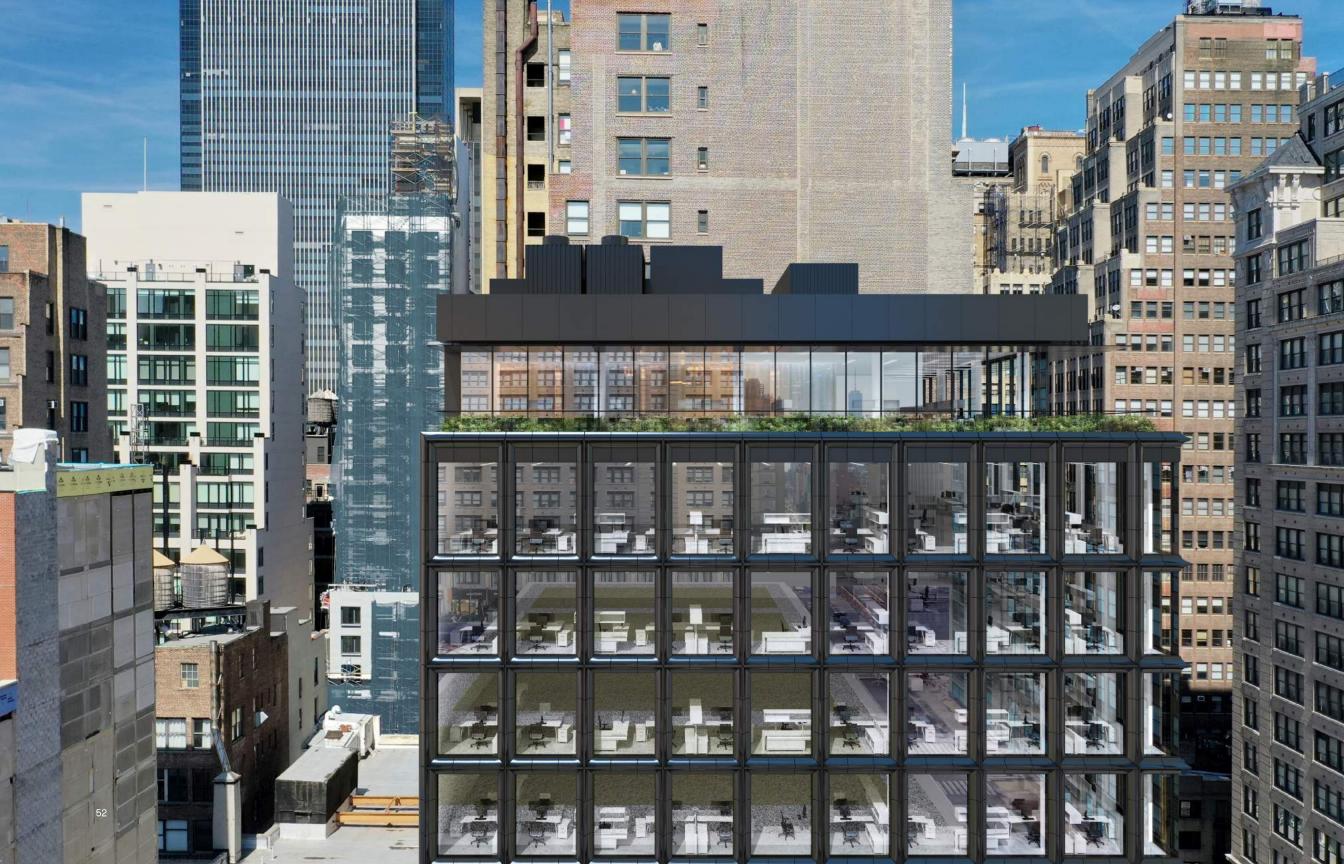

#### DESIGN

11-story, 100,000+ square foot commercial building

Designed to achieve LEED Silver Certification

Triple-glazed floor-to-ceiling windows

Penthouse with private wraparound terrace

Double-height ground level amenity space ideally suited for food & beverage