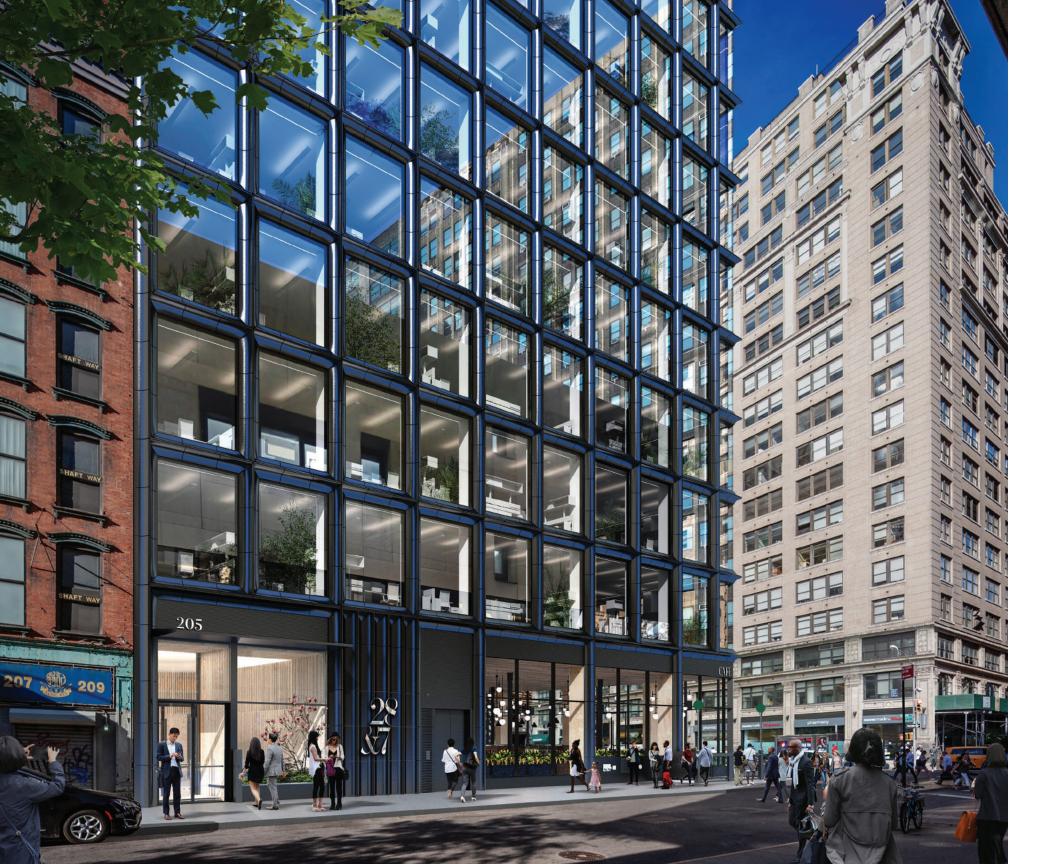

# TIMELESSLY ELEGANT, IMPECCABLY REFINED

# 28&7 CHELSEA, NYC BOUTIQUE CLASS A OFFICE SPACE

#### DESIGN

11-story, 100,000+ square foot commercial building

Designed to achieve LEED Silver Certification

Triple-glazed floor-to-ceiling windows

Penthouse with private wraparound terrace

Double-height ground level amenity space ideally suited for food & beverage

#### LOCATION

Corner property in Chelsea offering east, south, and west views from all floors

Exceptional proximity to Penn Station, Hudson Yards, and the High Line

Steps from a vast transportation network connecting all five NYC boroughs, the tri-state area and points worldwide

# PRIME CHELSEA CORNER PROPERTY

# BETWEEN THE HIGH LINE AND MADISON SQUARE PARK

Situated on a high-profile corner directly across from the Fashion Institute of Technology in New York City's Chelsea neighborhood, 28&7 is the optimal location for companies seeking to be at the nexus of Midtown, the Fashion District, NoMAD, and the New West Side. With the High Line and Hudson Yards a few blocks to the west and Madison Square Park just to the east, tenants enjoy superior proximity to Manhattan's most stylish new destinations for luxury shopping and world-class dining, culture, and entertainment.