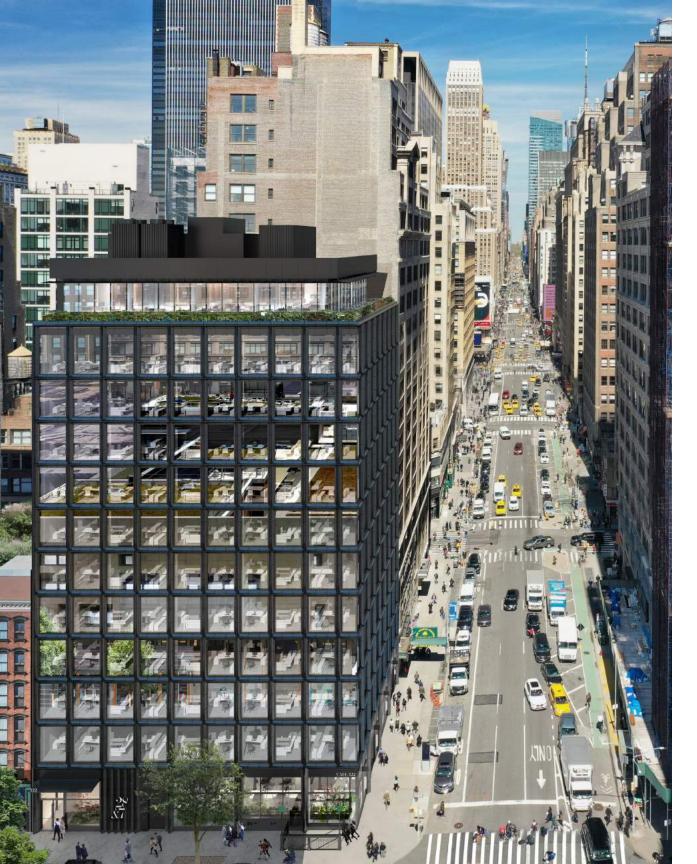

# 28&7 CHELSEA, NYC BOUTIQUE CLASS A OFFICE SPACE

#### DESIGN

11-story, 100,000+ square foot commercial building

Designed to achieve LEED Silver Certification

Triple-glazed floor-to-ceiling windows

Penthouse with private wraparound terrace

Double-height ground level amenity space ideally suited for food & beverage

#### LOCATION

Corner property in Chelsea offering east, south, and west views from all floors

Exceptional proximity to Penn Station, Hudson Yards, and the High Line

Steps from a vast transportation network connecting all five NYC boroughs, the tri-state area and points worldwide

# PRIME CHELSEA CORNER PROPERTY

# BETWEEN THE HIGH LINE AND MADISON SQUARE PARK

Situated on a high-profile corner directly across from the Fashion Institute of Technology in New York City's Chelsea neighborhood, 28&7 is the optimal location for companies seeking to be at the nexus of Midtown, the Fashion District, NoMAD, and the New West Side. With the High Line and Hudson Yards a few blocks to the west and Madison Square Park just to the east, tenants enjoy superior proximity to Manhattan's most stylish new destinations for luxury shopping and world-class dining, culture, and entertainment.