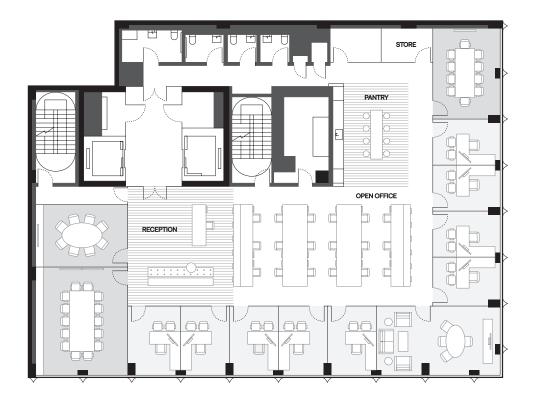

wer floors / 11'-6" PH Floor-to-ceiling glazing Black-glazed terracotta 2' tall / 1' deep



## FLOORS TWO THROUGH ELEVEN TEST FIT A

| 10 | PANTRY         | 01                           |                                       |
|----|----------------|------------------------------|---------------------------------------|
| 01 | ΙΤ             | 01                           |                                       |
| 02 | STORE          | 01                           |                                       |
| 18 | COPY           | 01                           |                                       |
| 01 | COAT CLOSET    | 01                           | TOTAL                                 |
|    | 01<br>02<br>18 | 01 IT<br>02 STORE<br>18 COPY | 01 IT 01<br>02 STORE 01<br>18 COPY 01 |



29

## FLOORS TWO THROUGH ELEVEN TEST FIT B

| PRIVATE OFFICE | 02 | PANTRY      | 01 |       |    |
|----------------|----|-------------|----|-------|----|
| BOARD ROOM     | 01 | IT          | 01 |       |    |
| MEETING ROOM   | 03 | STORE       | 01 |       |    |
| WORKSTATIONS   | 51 | COPY        | 01 |       |    |
| RECEPTION      | 01 | COAT CLOSET | 01 | TOTAL | 54 |



42

## FLOORS TWO THROUGH ELEVEN TEST FIT C

| PRIVATE OFFICE | 05 | RECEPTION   | 00 |
|----------------|----|-------------|----|
| BOARD ROOM     | 01 | PANTRY      | 01 |
| MEETING ROOM   | 01 | IT          | 00 |
| PHONE ROOM     | 02 | COPY        | 01 |
| WORKSTATIONS   | 37 | COAT CLOSET | 01 |

OPEN OFFICE

RECEPTION

TOTAL

42

## FLOORS TWO THROUGH ELEVEN TEST FIT D

| PRIVATE OFFICE | 04 | PANTRY