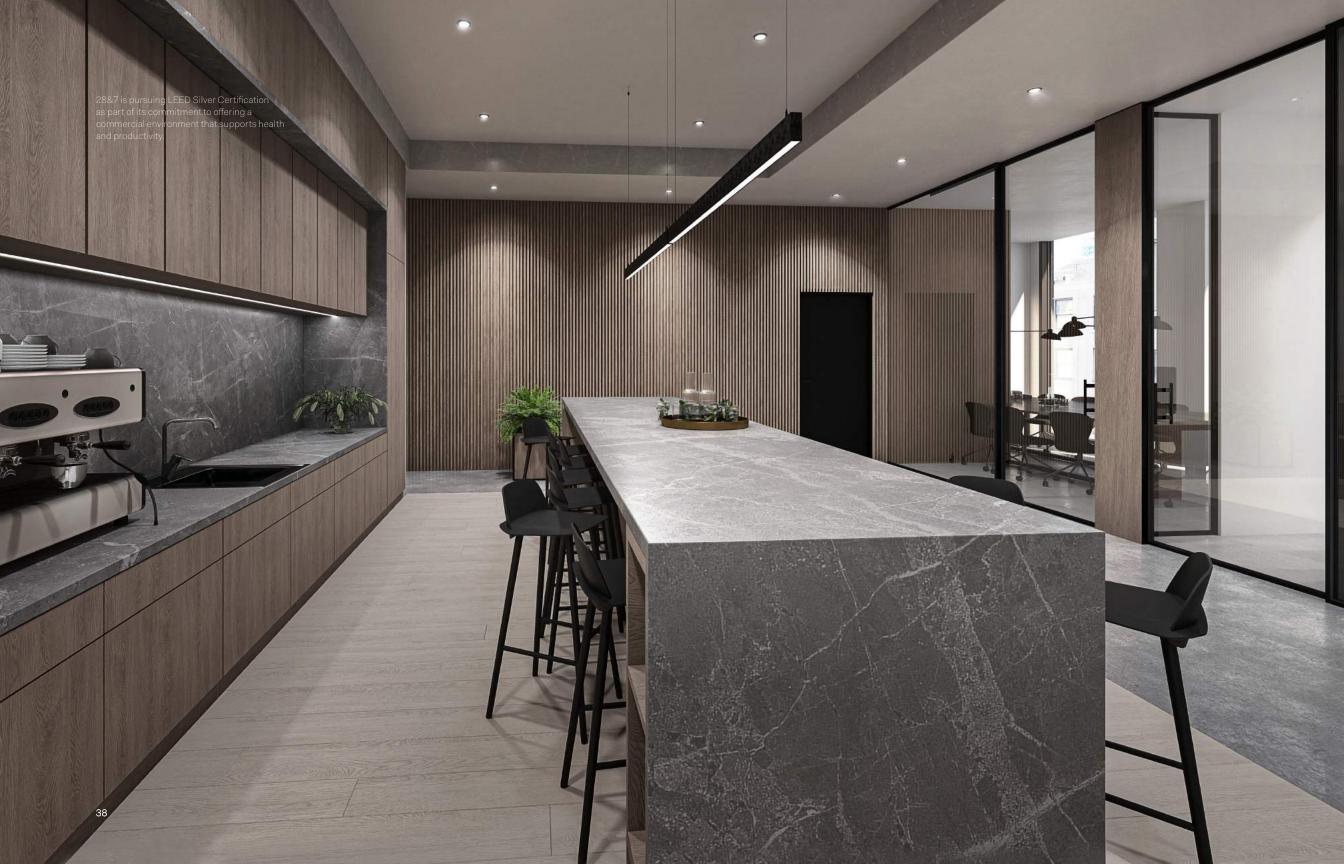

#### DESIGN

11-story, 100,000+ square foot commercial building

Designed to achieve LEED Silver Certification

Triple-glazed floor-to-ceiling windows

Penthouse with private wraparound terrace

Double-height ground level amenity space ideally suited for food & beverage

#### **HEALTH & WELLNESS**

Lobby designed with touchless entry door, concierge desk with deployable glass barrier, touchless digital visitor system, and destination dispatch elevators with touchless call feature