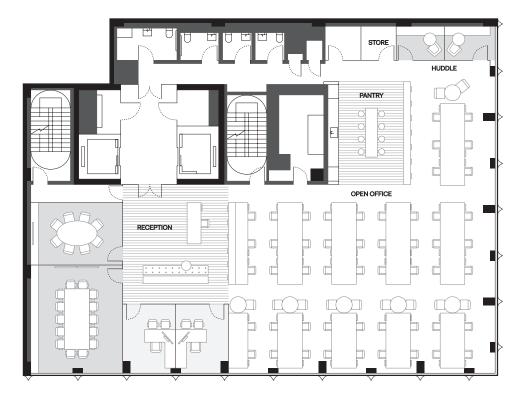

#### DESIGN

11-story, 100,000+ square foot commercial building

Designed to achieve LEED Silver Certification

Triple-glazed floor-to-ceiling windows

Penthouse with private wraparound terrace

Double-height ground level amenity space ideally suited for food & beverage

Individual, executive-style bathrooms on each floor