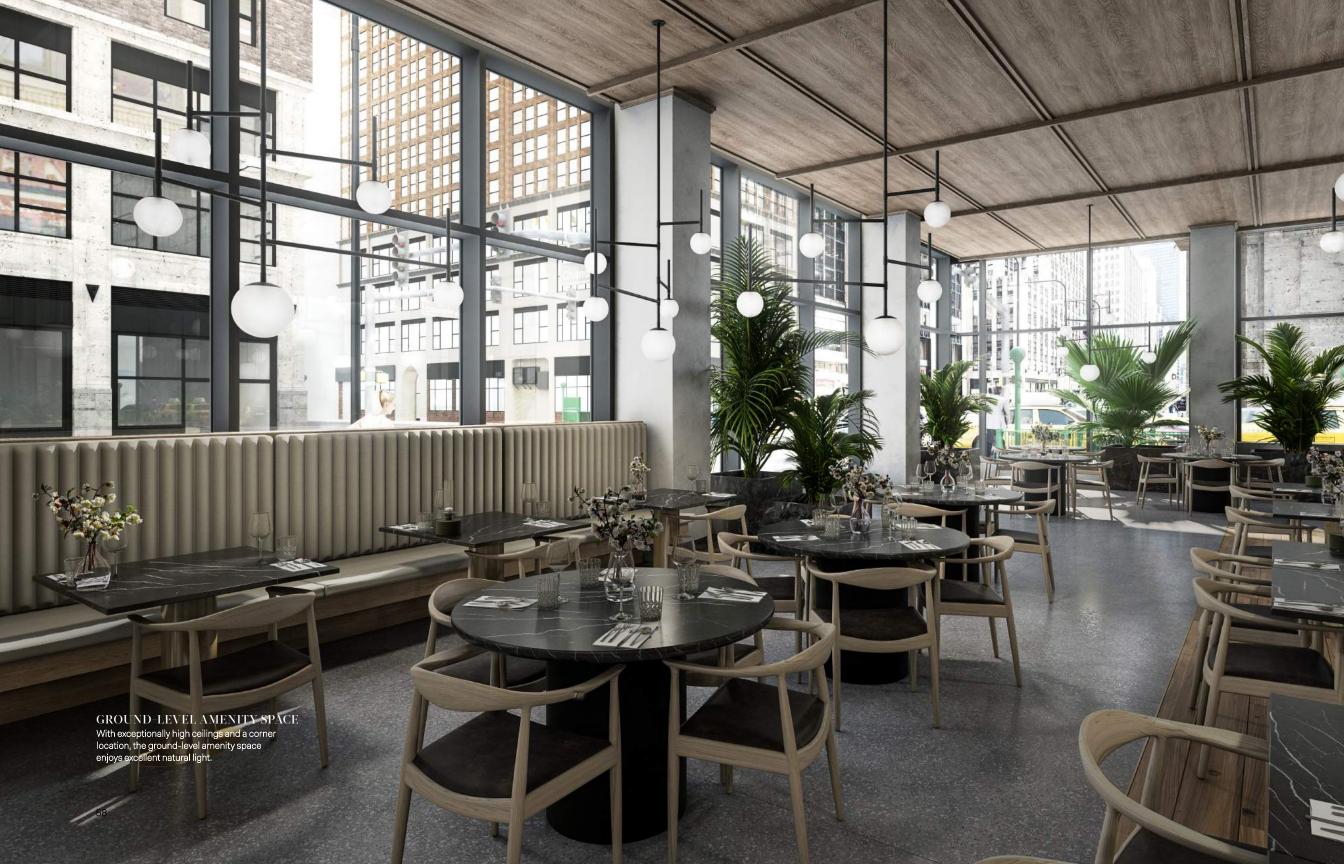

#### DESIGN

11-story, 100,000+ square foot commercial building

Designed to achieve LEED Silver Certification

Triple-glazed floor-to-ceiling windows

Penthouse with private wraparound terrace

Double-height ground level amenity space ideally suited for food & beverage